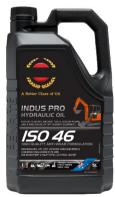

#### QUESTION:

It is important to follow the manufacturer's recommendations when adding engine oil. According to the specifications on these containers, what would be the right type of oil to use?

Manufacturer's instructions:

ANSWER CHOICE: Only one possible answer **X**Several possible answers

A)

C)

D)

Refer to if wrong answer: