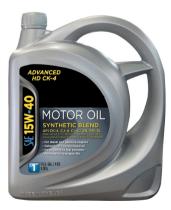

#### QUESTION:

It is important to follow the manufacturer's recommendations when adding engine oil. According to the specifications on these containers, what would be the right type of oil to use?

Manufacturer's instructions:

ANSWER CHOICE: Only one possible answer **X**Several possible answers

A)

C)

D)

Refer to if wrong answer: