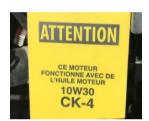

#### QUESTION:

It is important to follow the manufacturer's recommendations when adding engine oil. According to the specifications on these containers, what would be the right type of oil to use?

Manufacturer's instructions:

ANSWER CHOICE: Only one possible answer **X**Several possible answers

A)

C)

D)

Refer to if wrong answer: