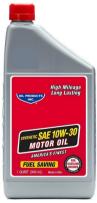

#### QUESTION:

It is important to follow the manufacturer's recommendations when adding engine oil. According to the specifications on these containers, what would be the right type of oil to use?

Manufacturer's instructions:

ANSWER CHOICE: Only one possible answer **X**Several possible answers

A)

C)

D)

Refer to if wrong answer: