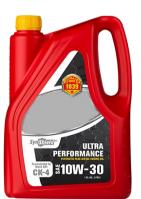

#### QUESTION:

It is important to follow the manufacturer's recommendations when adding engine oil. According to the specifications on these containers, what would be the right type of oil to use?

Manufacturer's instructions:

ANSWER CHOICE: Only one possible answer **X**Several possible answers

A)

C)

D)

Refer to if wrong answer: