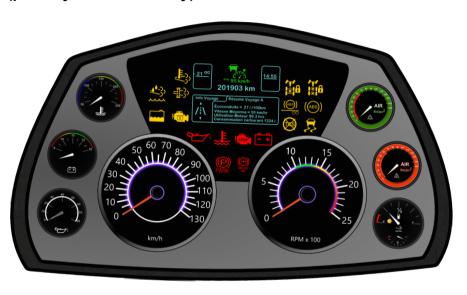

Sheet to complete - 1

Leçon: 2.1.2

| QUESTION: 1                                                        |  |  |  |
|--------------------------------------------------------------------|--|--|--|
| What color is the truck's parking brake button?                    |  |  |  |
|                                                                    |  |  |  |
| ANSWER CHOICE: Only one possible answer X Several possible answers |  |  |  |
| A) Yellow                                                          |  |  |  |
| B) Blue                                                            |  |  |  |
| C) Red                                                             |  |  |  |
| D) Green                                                           |  |  |  |
| Refer to if wrong answer:                                          |  |  |  |
|                                                                    |  |  |  |
|                                                                    |  |  |  |

### Multiple choice question.

Sheet to complete - 2

Lesson: 2.1.2

QUESTION: 2

Which of the following gauges represent the service tank pressure gauges (primary and secondary)?

ANSWER CHOICE: Only one answer possible Several possible answers **X** 

## Multiple choice question.

Sheet to be completed - 3

Lesson: 2.1.2

| QUESTION: 3                                                        |  |
|--------------------------------------------------------------------|--|
| Which pictogram is associated with a regeneration?                 |  |
| ANSWER CHOICE: Only one possible answer X Several possible answers |  |
| A)                                                                 |  |
| B)                                                                 |  |
| C)                                                                 |  |
| D)                                                                 |  |
| Refer to if wrong answer:                                          |  |

### True or False.

| QUESTION: 5                                                                                                        |  |  |  |  |
|--------------------------------------------------------------------------------------------------------------------|--|--|--|--|
| When a yellow warning light comes on in the dashboard, you must stop driving with the vehicle as soon as possible. |  |  |  |  |
| ANSWER CHOICES:                                                                                                    |  |  |  |  |
| TRUE                                                                                                               |  |  |  |  |
| FALSE                                                                                                              |  |  |  |  |
| Refer to if wrong answer:                                                                                          |  |  |  |  |
|                                                                                                                    |  |  |  |  |

### True or False.

Sheet to be completed - 6

Lesson: 2.1.2

| QUESTION: 6                                                            |  |  |  |  |
|------------------------------------------------------------------------|--|--|--|--|
| The red hexagonal button supplies air to the semi-trailer when pulled. |  |  |  |  |
| ANSWER CHOICES:                                                        |  |  |  |  |
| TRUE                                                                   |  |  |  |  |
| FALSE                                                                  |  |  |  |  |
| Refer to if wrong answer:                                              |  |  |  |  |
|                                                                        |  |  |  |  |
|                                                                        |  |  |  |  |