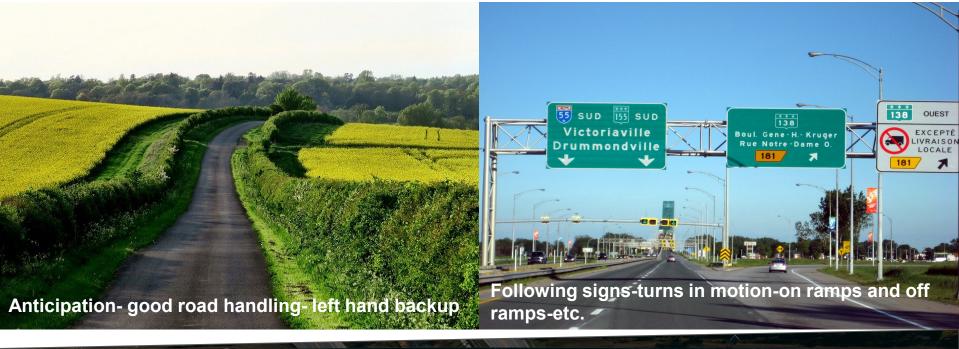

#### **COMPETENCY 8:** RURAL AND HIGHWAY DRIVING (TO DRIVE A TRUCK ON RURAL AND HIGHWAYS)

60 heures