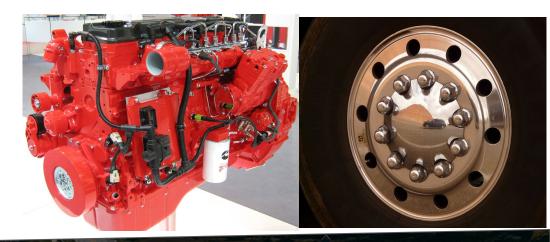

### **COMPETENCY 2 : TRUCK SYSTEMS (**TO IDENTIFY THE POSSIBLE SYSTEMS THAT CHARACTERIZE SEMI TRAILERS) 45 HOURS

- → ENGINES
- → TRANSMISSIONS
- → DIFFERENTIALS
- → BRAKES
- → WHEELS AND TIRES

→ ETC.