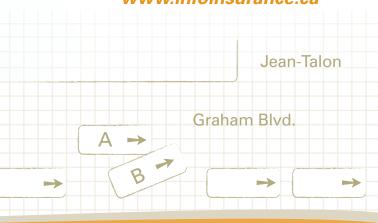

Don't forget to draw a diagram to show the position of the vehicles; describe visible damages.

It is your responsibility to inform your insurer or broker of any accident in which you are involved.

|                                                                             |                     |                                                                                                              | y damage other than to ve<br>ecify: | hicles A and B YES NO                                                         |  |  |
|-----------------------------------------------------------------------------|---------------------|--------------------------------------------------------------------------------------------------------------|-------------------------------------|-------------------------------------------------------------------------------|--|--|
| 1. Date of accident                                                         | Time                | 20, Gp                                                                                                       | n red, specify.                     |                                                                               |  |  |
| 2. Place                                                                    |                     |                                                                                                              | ses: names, addresses, te<br>or B.  | I. numbers. State if passenger(s) in                                          |  |  |
| 3. Injuries (even minor)                                                    | s 🗆 NO              |                                                                                                              |                                     |                                                                               |  |  |
| VEHICL                                                                      | FΔ                  |                                                                                                              | VEHIC                               | CLE B                                                                         |  |  |
| Driver's licence                                                            |                     | - Driver's                                                                                                   | s licence                           |                                                                               |  |  |
| Effective Date                                                              | Expiry Date         | Effective Da                                                                                                 |                                     | Expiry Date                                                                   |  |  |
|                                                                             |                     |                                                                                                              |                                     |                                                                               |  |  |
| Family name                                                                 | First name          | Family name                                                                                                  | ,                                   | First name                                                                    |  |  |
| Address                                                                     | Tel. Home           | Address                                                                                                      |                                     | Tel. Home                                                                     |  |  |
| City Postal Code                                                            | Tel. Work           | City                                                                                                         | Postal Code                         |                                                                               |  |  |
| E-mail                                                                      | Cell phone          | E-mail                                                                                                       |                                     | Cell phone                                                                    |  |  |
| Vehicle registration                                                        |                     | Vehicle registration Serial number                                                                           |                                     |                                                                               |  |  |
| Owner (if driver is not the owner)                                          |                     | Owner (if dri                                                                                                | ver is not the owner)               |                                                                               |  |  |
| Address                                                                     | City                | Address                                                                                                      |                                     | City                                                                          |  |  |
| Postal Code Tel. Home                                                       | Tel. Work           | Postal Code                                                                                                  | Tel. Home                           | Tel. Work                                                                     |  |  |
| Make of vehicle                                                             | ModelYear           | Make of vehi                                                                                                 | icle                                | ModelYear                                                                     |  |  |
| Serial Number                                                               |                     | Serial Numb                                                                                                  |                                     |                                                                               |  |  |
| Licence Plate                                                               | Effective Date      | Licence Pla                                                                                                  | te                                  | Effective Date                                                                |  |  |
| Insurance certificate                                                       | la sussessi         | Insuran                                                                                                      | ce certificate                      | Insurance Company                                                             |  |  |
| Policy no.                                                                  | Effective Date      | Policy no.                                                                                                   |                                     | Effective Date                                                                |  |  |
| Family Name                                                                 | First Name          | Family Name                                                                                                  | 9                                   | First Name                                                                    |  |  |
| Address                                                                     | City                | Address                                                                                                      |                                     | City                                                                          |  |  |
| Agent/Broker                                                                | Tel.                | Agent/Broke                                                                                                  | r                                   | Tel.                                                                          |  |  |
| Description of damages and comme Show initial point of impact with an arrow | Draw streets        | Diagram of accident<br>s or roads; show and identify direction<br>and B and position at impact; traffic sign | of vehicles                         | escription of damages and comments Show initial point of impact with an arrow |  |  |
|                                                                             |                     |                                                                                                              | S                                   |                                                                               |  |  |
|                                                                             |                     |                                                                                                              |                                     |                                                                               |  |  |
|                                                                             |                     |                                                                                                              |                                     |                                                                               |  |  |
|                                                                             |                     |                                                                                                              |                                     |                                                                               |  |  |
|                                                                             |                     |                                                                                                              |                                     |                                                                               |  |  |
|                                                                             |                     |                                                                                                              |                                     |                                                                               |  |  |
|                                                                             |                     |                                                                                                              |                                     |                                                                               |  |  |
|                                                                             |                     |                                                                                                              |                                     |                                                                               |  |  |
|                                                                             |                     |                                                                                                              |                                     |                                                                               |  |  |
|                                                                             |                     |                                                                                                              |                                     |                                                                               |  |  |
|                                                                             | At the scene of the | accident, presence of:                                                                                       | ARRET A                             |                                                                               |  |  |
| Towing of vehicle A YES NO                                                  | At the scene of the |                                                                                                              | Towing                              | g of vehicle B YES NO                                                         |  |  |
| Signature of driver A                                                       |                     | Signature of driver B                                                                                        |                                     |                                                                               |  |  |