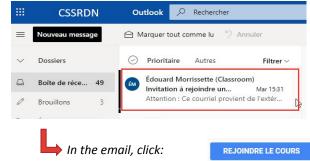

# Ouvrez l'invitation à rejoindre un Classroom/Open the invitation to join a Classroom

# 4

Une fois dans Classroom/Once in the Classroom: